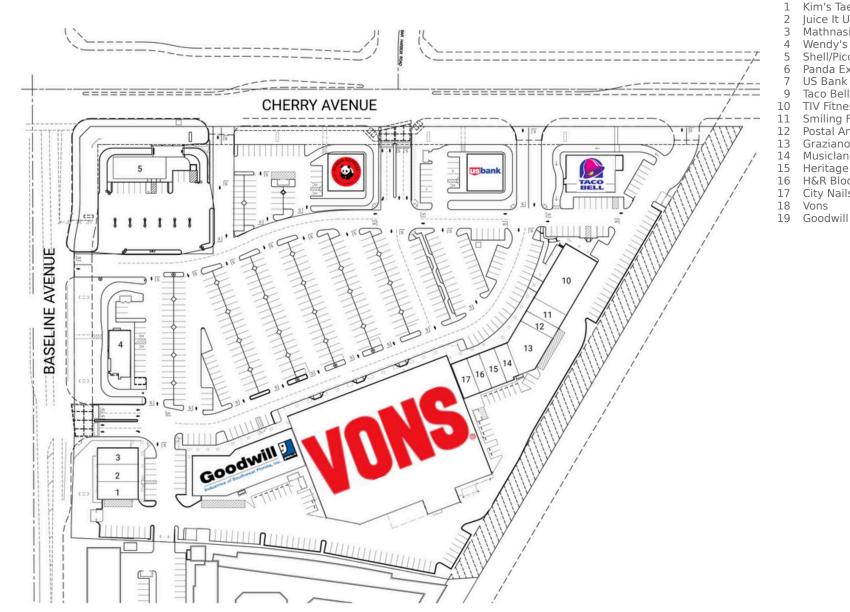

# **HERITAGE VILLAGE CENTER**

SWC BASELINE AVENUE & CHERRY AVENUE, FONTANA, CA

|    | TENANT               | SQFT   |
|----|----------------------|--------|
| 1  | Kim's Tae Kwon Do    | 2,442  |
| 2  | Juice It Up          | 1,227  |
| 3  | Mathnasium           | 1,831  |
| 4  | Wendy's              | 3,023  |
| 5  | Shell/Picoso Mexican | 2,975  |
| 6  | Panda Express        | 3,500  |
| 7  | US Bank              | 3,546  |
| 9  | Taco Bell            | 4,002  |
| 10 | TIV Fitness          | 4,764  |
| 11 | Smiling Feet         | 1,485  |
| 12 | Postal Annex         | 930    |
| 13 | Graziano's Pizza     | 4,535  |
| 14 | Musicland            | 1,040  |
| 15 | Heritage Dental      | 1,525  |
| 16 | H&R Block            | 1,200  |
| 17 | City Nails           | 1,485  |
| 18 | Vons                 | 56,865 |
| 19 | Goodwill             | 11,637 |