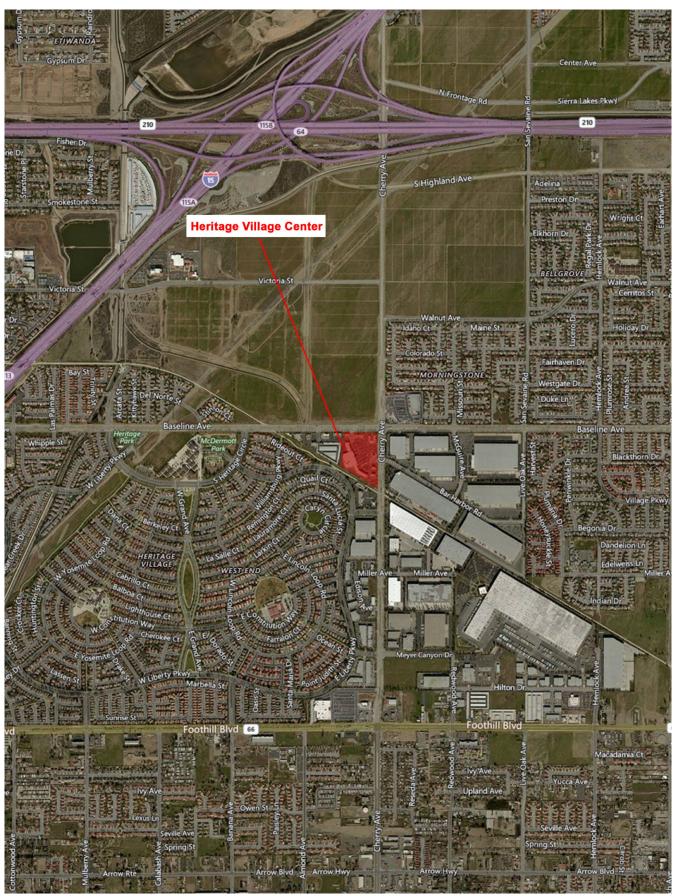

## **HERITAGE VILLAGE CENTER**

SWC BASELINE AVENUE & CHERRY AVENUE, FONTANA, CA

### TRAFFIC COUNT

Baseline Ave. 21,006 ADT (2021) 21,552 ADT (2021) Cherry Ave.

Source: City of Fontana